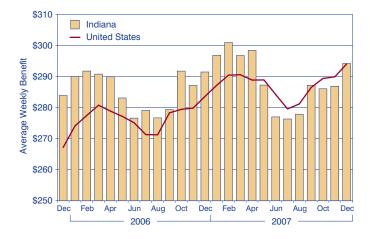

#### AVERAGE BENEFITS PAID FOR UNEMPLOYMENT INSURANCE CLAIMS

Source: IBRC, using U.S. Department of Labor data