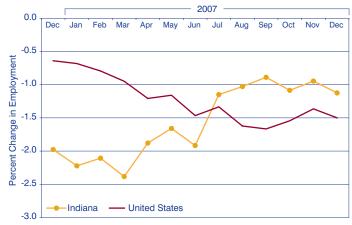

## **OVER-THE-YEAR PERCENT CHANGE IN TRADE, TRANSPORTATION AND UTILITIES EMPLOYMENT\***