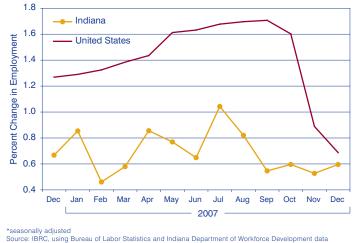

#### **OVER-THE-YEAR PERCENT CHANGE IN MANUFACTURING EMPLOYMENT\***

\*seasonally adjusted Source: IBRC, using Bureau of Labor Statistics and Indiana Department of Workforce Development data