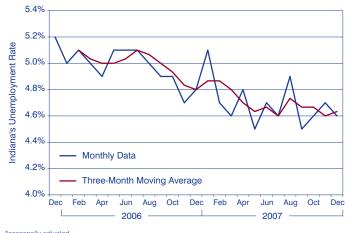

#### INDIANA'S UNEMPLOYMENT RATE

\*seasonally adjusted Source: Current Employment Statistics