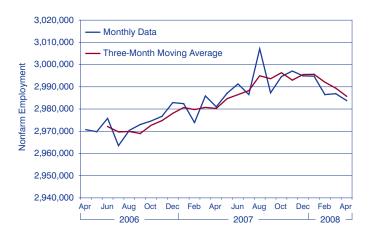

### TOTAL NONFARM EMPLOYMENT IN INDIANA

\*seasonally adjusted Source: IBRC, using Bureau of Labor Statistics data