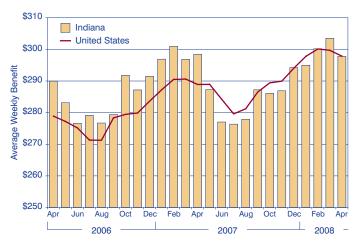

## AVERAGE BENEFITS PAID FOR UNEMPLOYMENT INSURANCE CLAIMS

Source: IBRC, using U.S. Department of Labor data