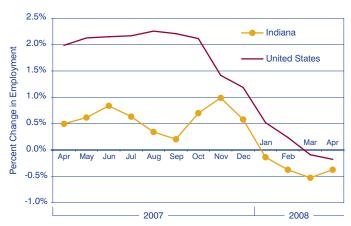

### Over-the-Year Percent Change in Manufacturing Employment\*

\*seasonally adjusted
Source: IBRC, using Bureau of Labor Statistics and Indiana Department of Workforce Development data