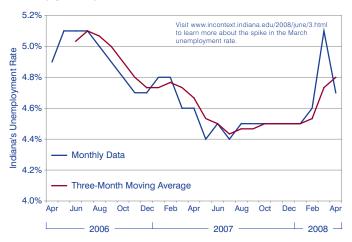

#### INDIANA'S UNEMPLOYMENT RATE

\*seasonally adjusted Source: Current Employment Statistics