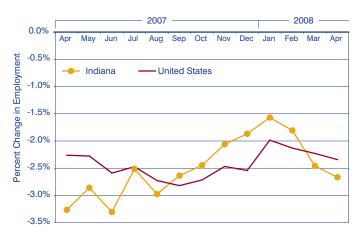

\*April of each year, seasonally adjusted Source: IBRC, using Bureau of Labor Statistics data