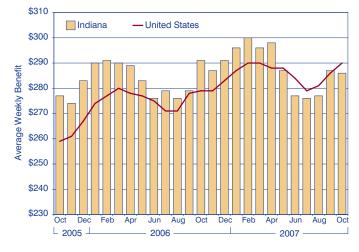

#### AVERAGE BENEFITS PAID FOR UNEMPLOYMENT INSURANCE CLAIMS

Source: IBRC, using U.S. Department of Labor data