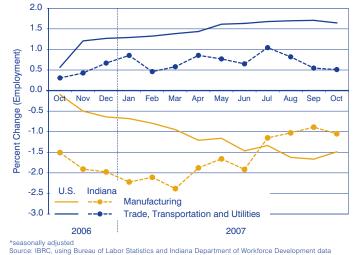

#### **OVER-THE-YEAR PERCENT CHANGE IN EMPLOYMENT BY SUPER-SECTOR\***

\*October of each year, seasonally adjusted Source: IBRC, using Bureau of Labor Statistics data