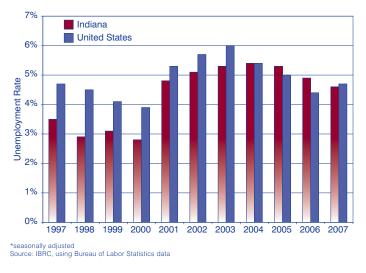

#### **OCTOBER UNEMPLOYMENT RATES**

\*October of each year, seasonally adjusted Source: IBRC, using Bureau of Labor Statistics data