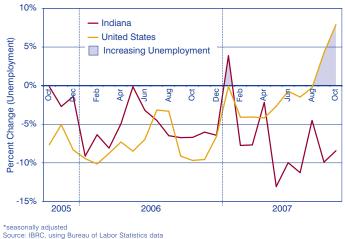

# **Monthly Metrics: Indiana's Workforce Dashboard**



#### **OCTOBER UNEMPLOYMENT RATES**

### PERCENT CHANGE IN PERSONS UNEMPLOYED FROM THE PREVIOUS YEAR\*





#### AVERAGE BENEFITS PAID FOR UNEMPLOYMENT INSURANCE CLAIMS

Source: IBRC, using U.S. Department of Labor data

#### **CURRENT INDIANA EMPLOYMENT AND MOVING THREE-MONTH AVERAGE**



\*seasonally adjusted Source: Current Employment Statistics

## CHANGE IN EMPLOYMENT BY INDUSTRY SUPER-SECTOR, 2006 TO 2007\*

|                                     | Indiana           |                   | United<br>States  |
|-------------------------------------|-------------------|-------------------|-------------------|
| Industry                            | Change in<br>Jobs | Percent<br>Change | Percent<br>Change |
| Total Nonfarm                       | 9,000             | 0.3               | 1.8               |
| Natural Resources and Mining        | 200               | 2.9               | 5.8