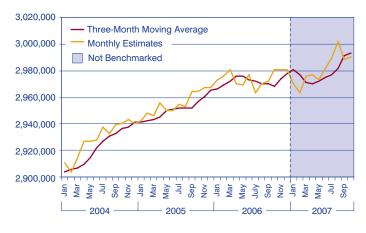

#### **CURRENT INDIANA EMPLOYMENT AND MOVING THREE-MONTH AVERAGE**

\*seasonally adjusted Source: Current Employment Statistics