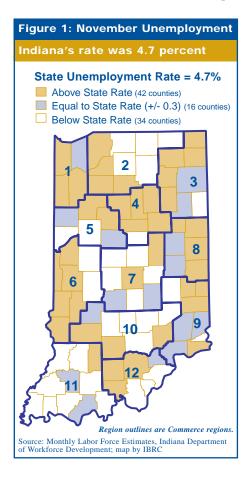

### November's Unemployment Snapshot

Indiana's non-seasonally adjusted unemployment rate of 4.7 percent is almost a full percentage point below the U.S. rate (5.6). Most of Indiana's Midwestern neighbors were not so fortunate and posted higher unemployment rates than the state.

When comparing the year-over-year changes in the unemployment rates for Indiana counties from 2000 to 2003, north central Indiana showed improvement in its employment situation relative to the state, while central and southwestern Indiana lost ground.

The Indianapolis metropolitan area had the largest absolute decline in unemployment, with 725 of its residents dropping out of the unemployment rolls. Fort Wayne saw a decline of 280. Nearly a third of the state's unemployed resided in Marion, Lake and Allen counties.