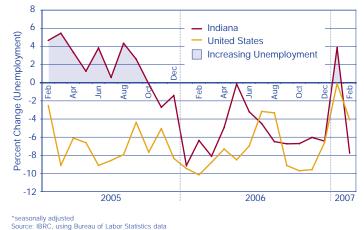

February of each year, seasonally adjusted Source: IBRC, using Bureau of Labor Statistics data PERCENT CHANGE IN PERSONS UNEMPLOYED FROM THE PREVIOUS YEAR\*

\*seasonally adjusted Source: IBRC, using Bureau of Labor Statistics data