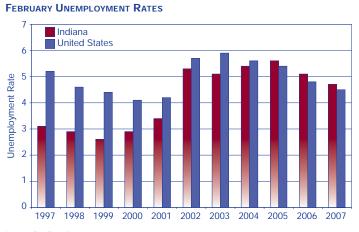

400               | 0.4               | 1.0            |
| Trade, Transportation and Utilities | 2,100             | 0.4               | 1.3            |
| Natural Resources and Mining        | 0                 | 0.0               | 8.7            |
| Financial Activities                | 0                 | 0.0               | 2.2            |
| Information                         | -100              | -0.2              | 0.5            |
| Leisure and Hospitality             | -1,700            | -0.6              | 3.6            |
| Manufacturing                       | -12,000           | -2.1              | -0.8           |

February of each year, seasonally adjusted Source: IBRC, using Bureau of Labor Statistics data PERCENT CHANGE IN PERSONS UNEMPLOYED FROM THE PREVIOUS YEAR\*





\*seasonally adjusted Source: IBRC, using Bureau of Labor Statistics data

## OVER-THE-YEAR PERCENT CHANGE IN EMPLOYMENT BY SUPER-SECTOR\*



\*seasonally adjusted Source: IBRC, using Bureau of Labor Statistics and Indiana Department of Workforce Development data