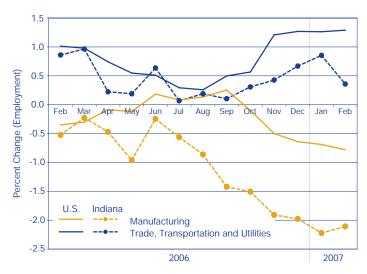

## CHANGE IN EMPLOYMENT BY INDUSTRY SUPER-SECTOR, 2006 TO 2007\*

|                                     | Indiana           |                   | United States  |
|-------------------------------------|-------------------|-------------------|----------------|
| Industry                            | Change in<br>Jobs | Percent<br>Change | Percent Change |
| Total Nonfarm                       | -12,700           | -0.4              | 2.0            |
| Educational and Health Services     | 3,700             | 1.0               | 3.1            |
| Professional and Business Services  | 1,200             | 0.4               | 4.0            |
| Government                          | 1,700             | 0.4               | 1.3            |
| Other Services                      | 400               | 0.4               | 1.0            |
| Trade, Transportation and Utilities | 2,100             | 0.4               | 1.3            |
| Natural Resources and Mining        | 0                 | 0.0               | 8.7            |
| Financial Activities                | 0                 | 0.0               | 2.2            |
| Information                         | -100              | -0.2              | 0.5            |
| Leisure and Hospitality             | -1,700            | -0.6              | 3.6            |
| Manufacturing                       | -12,000           | -2.1              | -0.8           |

## OVER-THE-YEAR PERCENT CHANGE IN EMPLOYMENT BY SUPER-SECTOR\*

\*seasonally adjusted Source: IBRC, using Bureau of Labor Statistics and Indiana Department of Workforce Development data