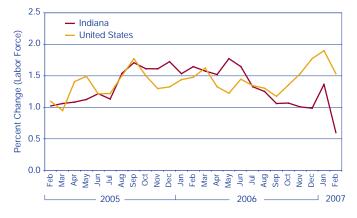

Source: IBRC, using U.S. Department of Labor data

PERCENT CHANGE IN LABOR FORCE FROM PREVIOUS YEAR\*

\*seasonally adjusted Source: IBRC, using Bureau of Labor Statistics data